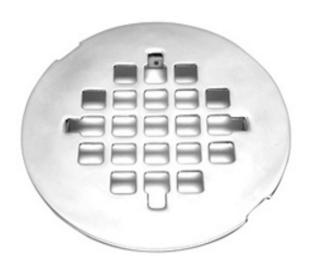

## 4-1/4" ROUND SHOWER GRID MOUNTAIN PLUMBING®, OATEY®/CASPER® & ZURN®

#### **SPECIFICATION SHEET**

- REPLACMENT SHOWER GRID FITS MOUNTAIN MT237, OATEY/CASPER, ZURN AND MANY OTHER SHOWER DRAINS
- SOLID BRASS CONSTRUCTION
- GRID SNAPS IN PLACE FOR INSTALLATION