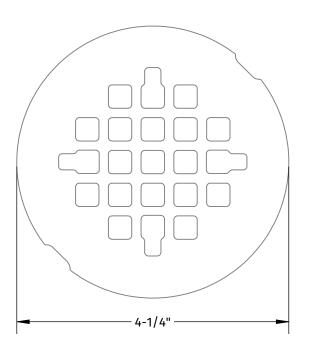

## 4-1/4" ROUND SHOWER GRID MOUNTAIN PLUMBING®, OATEY®/CASPER® & ZURN®

#### **SPECIFICATION SHEET**

- REPLACMENT SHOWER GRID FITS MOUNTAIN MT237, OATEY/CASPER, ZURN AND MANY OTHER SHOWER DRAINS
- SOLID BRASS CONSTRUCTION
- GRID SNAPS IN PLACE FOR INSTALLATION